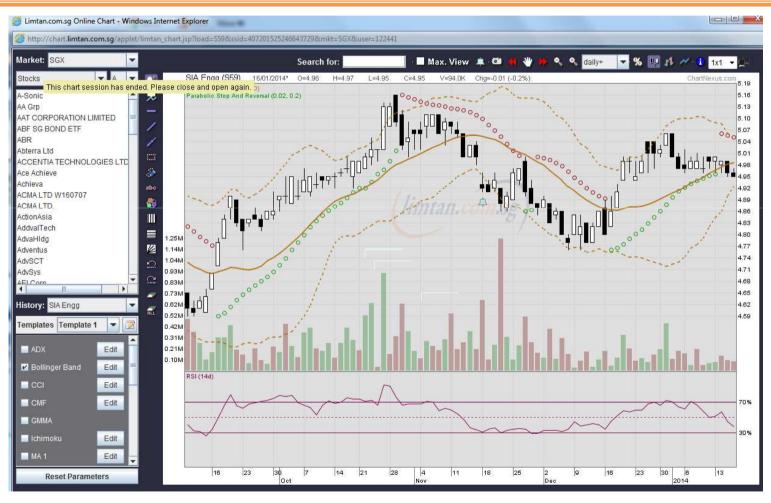

#### Lim & Tan Securities

- Established since 1973
- Company's main focus is in the retail market
- Offers trading of securities in the Singapore Exchange as well as many other foreign markets
- Margin Financing, CFD & CCT are amongst the other trading products offered







### LTS Platform – Live Charts







### LTS Platform – Live Charts







## LTS Platform – Our daily research



Navigate to research tab or other required info. Example in next slide:





### LTS Platform – LTS Research







# Brokerage Rates (Online)

| Singapore Dollar (SGD) | Lim & Tan Securities |                                     |
|------------------------|----------------------|-------------------------------------|
|                        | Via Online           | Less 5% Mileage<br>(effective rate) |
| Minimum Commission     | \$25                 | \$23.75                             |
| < \$50,000             | 0.28%                | 0.266%                              |
| \$50,001 ~ \$100,000   | 0.22%                | 0.209%                              |
| > \$100,000            | 0.18%                | 0.171%