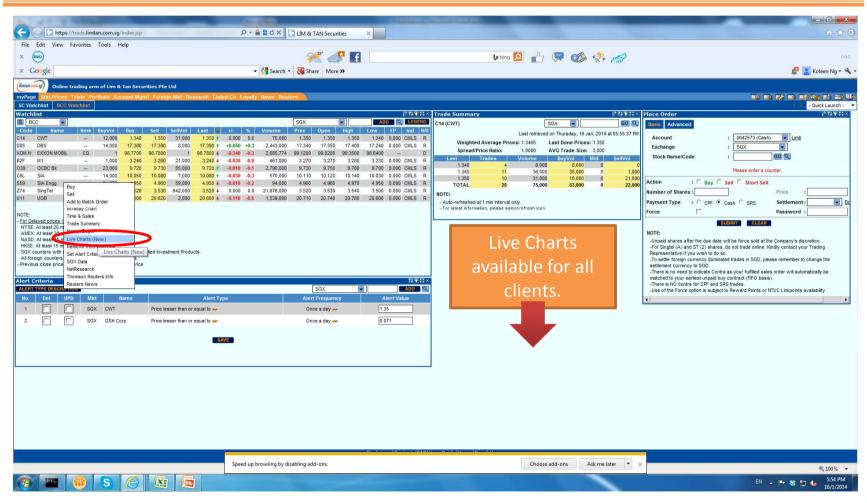

#### Lim & Tan Securities

- Established since 1973
- Company's main focus is in the retail market
- Offers trading of securities in the Singapore Exchange as well as many other foreign markets
- Margin Financing, CFD & CCT are amongst the other trading products offered







### LTS Platform – Live Charts







### LTS Platform – Live Charts







## LTS Platform – Our daily research



Navigate to research tab or other required info. Example in next slide:





### LTS Platform – LTS Research







# Brokerage Rates (Online)

| Singapore Dollar (SGD) | Lim & Tan Securities |                                     |
|------------------------|----------------------|-------------------------------------|
|                        | Via Online           | Less 5% Mileage<br>(effective rate) |
| Minimum Commission     | \$25                 | \$23.75                             |
| < \$50,000             | 0.28%                | 0.266%                              |
| \$50,001 ~ \$100,000   | 0.22%                | 0.209%                              |
| > \$100,000            | 0.18%