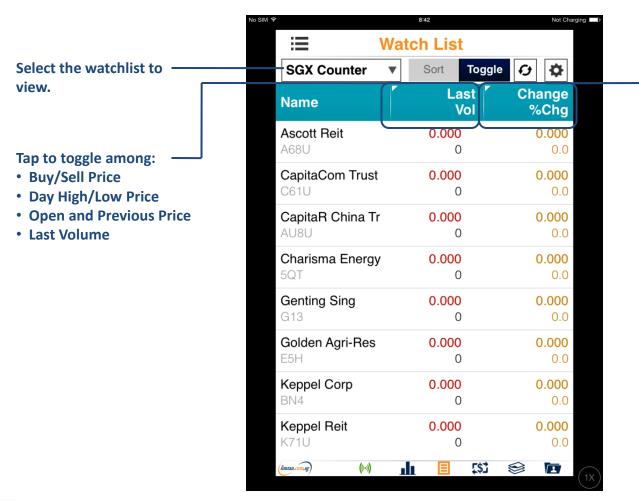

#### Market: Watchlist

Edit, create and view up to 5 watchlists at the Watchlist screen. Watchlists are synchronised across all internet trading channels.

Tap to toggle among:

- Buy / Sell Volume
- Remarks / Indicator
- Real time / Delayed prices
- Change / % Change