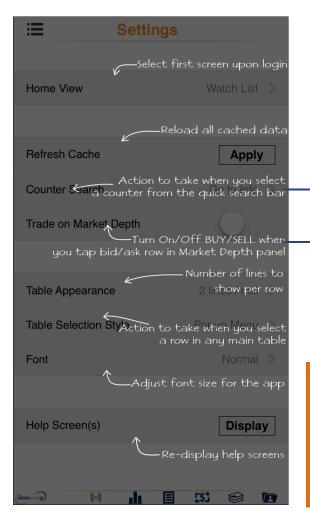

## Getting started: Settings

To re-display the help screen, go to Settings.

You can set the first screen that you would like to see upon login and other settings here.

Actions available:

- Go to Buy/Sell
- Go to counter info

#### **Trade on Market Depth:**

When this feature is switched on, you may click on the Bid / Bid Vol / Ask / Ask Vol column in Market Depth to bring up an order ticket with the bid / ask price clicked