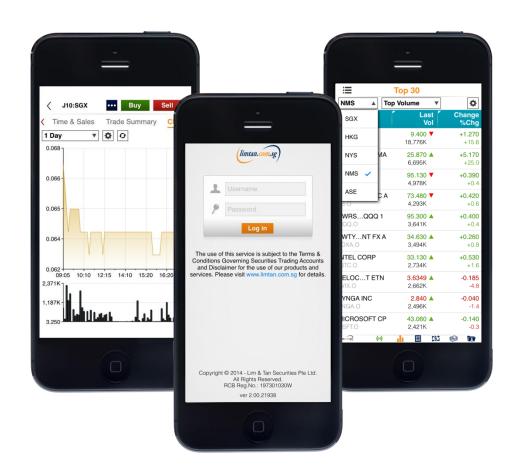

# limtan iPhone App User Guide

## Market: Top 30

The Top 30 screen shows the top stocks of various categories. Tap and hold on individual stocks to view the Market Depth, Time & Sales, Trade Summary and Chart.

Tap on the drop down field to select a market to view:

#### Market: Watchlist

Edit, create and view up to 5 watchlists at the Watchlist screen. Watchlists are synchronised across all internet trading channels.

Tap to toggle among:

- Buy / Sell Volume
- Remarks / Indicator
- Real time / Delayed prices
- Change / % Change