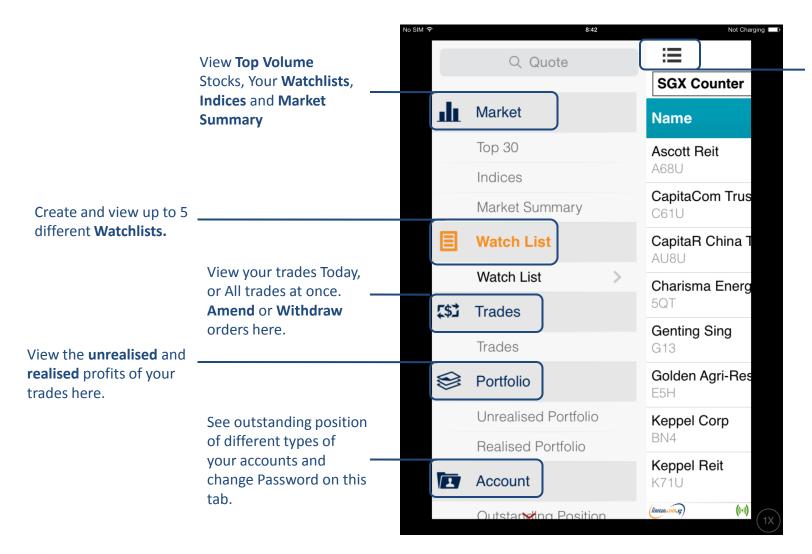

## Getting started: Recognising the tabs

Tap on Menu Icon to display menu.

## Market: Top 30

The Top 30 screen shows the top stocks of various categories. Tap and hold on individual stocks to view the Market Depth, Time & Sales, Trade Summary and Chart.

Tap on the drop down field to select a market to view:

#### Market: Watchlist

Edit, create and view up to 5 watchlists at the Watchlist screen. Watchlists are synchronised across all internet trading channels.

Tap to toggle among:

- Buy / Sell Volume
- Remarks / Indicator
- Real time / Delayed prices
- Change / % Change

## Portfolio: Unrealised portfolio

In this page, only open trades are shown.

## Portfolio: Realised portfolio

In this page, only trades that have closed are shown.

Tap to toggle between:

- A/c No. / Date
- Currency / Sell Price

## Account page

The account page will show your various accounts and position.

Tap to toggle among:

- Net Amount / Mode
- Settlement Currency / Quantity
- Price / Indicative Fx