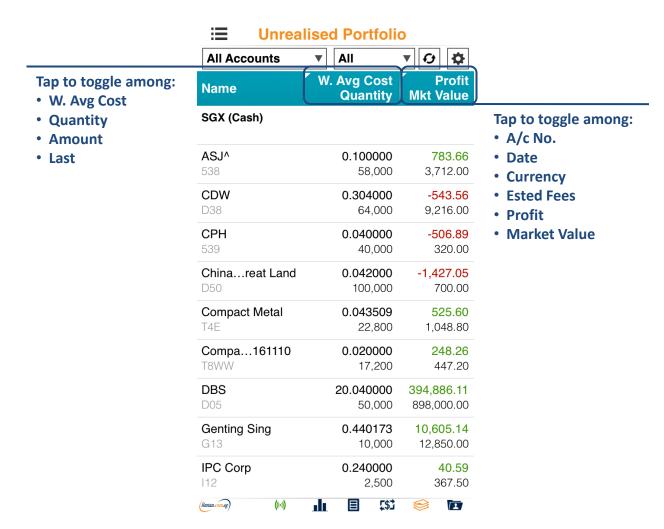

IRMATION                      |       |         |         |  |  |  |
|-----------------------------------------|-------|---------|---------|--|--|--|
| Please confirm the following withdrawal |       |         |         |  |  |  |
| Action                                  | Sell  | Counter | 5GJ:SGX |  |  |  |
| Price                                   | 0.395 | Qty     | 1,000   |  |  |  |
| Payment                                 | Cash  | Ссу     | SGD     |  |  |  |



Tap Submit after checking that all details of your order are correct.





## Trades: Withdraw order

The following message will appear when your withdrawal is successful.



Tap OK to return to the Trade Screen to confirm updated status.





## Portfolio: Unrealised portfolio

In this page, only open trades are shown.







## Portfolio: Realised portfolio

In this page, only trades that have closed are shown.



Tap to toggle between:

- A/c No. / Date
- Currency / Sell Price





# Portfolio: Important Note

Please ensure you check your holdings in your CDP, CPF, and SRS Investment Account statements before selling.

The portfolio does not necessarily mirror the holdings in your CDP, CFD and SRS Investment Accounts.

Shareholdings in the Portfolio will not be adjusted for Corporate actions. You will need to adjust for Corporate action manually.

Buy contracts will be automatically nett off against sell contracts of the same counter on a FIFO (first-in-first-out) basis. Nett off positions can be viewed under Realized P/L.





## Account page

The account page will show your various accounts and positi