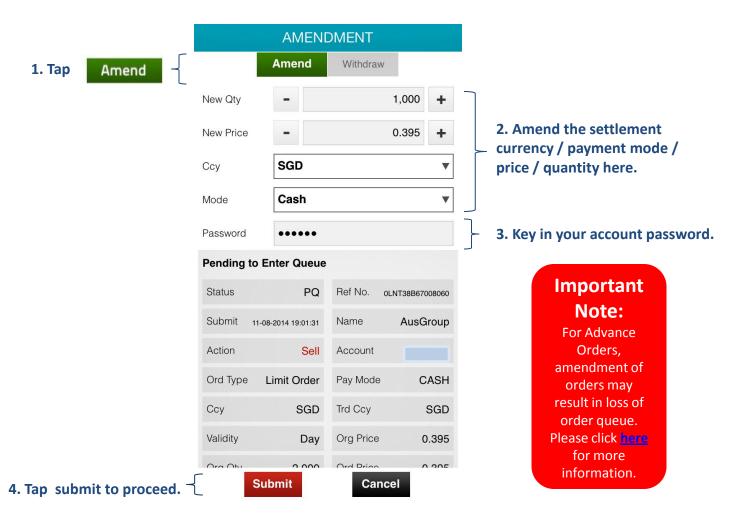

## Trades: Amend order

The Order Amend screen appears when you tap on Amend.

## Trades: Amend order

When your amendment is successful, the following message appears.

Tap OK to return to the Trade Screen to confirm updated status.

## Place order: Stop loss

Stop Loss order page allows you to set the Stop Price based on the Last Done Price.

Read the Advance Orders FAQ here for more information on placing Advanced Orders.