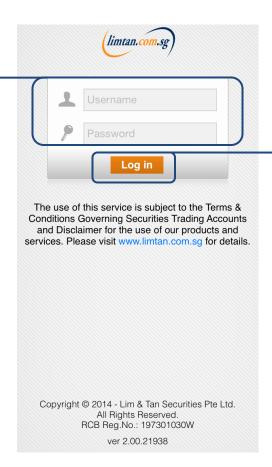

# Login to limtan iPhone App

#### 1) Enter your login details.

The Username and Password are the same as that for your Online Trading Account. For security purpose, you will only be able to access one channel at any given time.

2) Tap 'Log in' to confirm