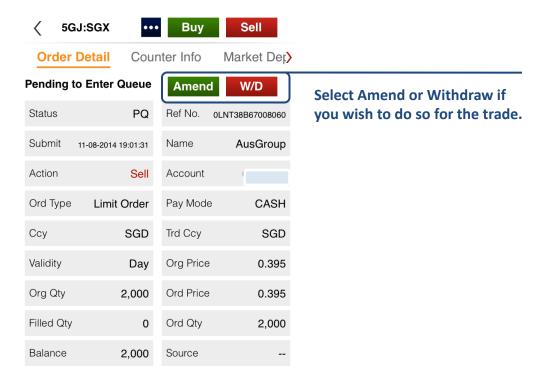

#### Order book: Order details, amend and withdraw orders

After tapping on counter name to Amend or Withdraw an Order, you will be able to view the Order Detail of the desired counter.

## Trades: Amend order

The Order Amend screen appears when you tap on Amend.

## Trades: Withdraw order

Upon tapping Withdraw, the Withdraw Order screen will appear. Key in your account password to confirm withdrawal.

3. Tap Submit to proceed.