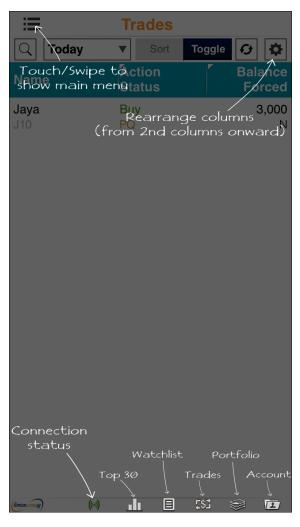

## Trades: Order book help page

Upon tapping TRADES for the first time, the following help screen will appear.

Page 18 iPhoneUserGuide/Aug2014/ML

### Trades: Order book

View and manage orders placed for the current market day and up to 3 previous market days.

|                                                                                                                                                           | ∷≡         | <b>Trades</b>    |                   |                                                                      |
|-----------------------------------------------------------------------------------------------------------------------------------------------------------|------------|------------------|-------------------|----------------------------------------------------------------------|
| Select the type of filter here.                                                                                                                           | Today      | ▼ Sort T         | oggle 😥 🛱         |                                                                      |
| "Today" and "Up to 3 days".                                                                                                                               | Name       | Action<br>Status | Balance<br>Forced |                                                                      |
| Tap to toggle among:  • Action / Status  • Validity / Order Type  • Account / Submit Time  • Pay Mode / Settle Currency  • Order Quantity / Done Quantity | Vallianz   | Buy              | 4,000             |                                                                      |
|                                                                                                                                                           | 545        | PQ               | N                 | Tap to toggle among:  • Balance / Forced  • Order Price / Done Price |
|                                                                                                                                                           | Equation   | Buy              | 5,000             |                                                                      |
|                                                                                                                                                           | 532        | PQ               | N                 |                                                                      |
|                                                                                                                                                           | IHC        | Sell             | 3,000             | • Exchange / Traded Currency                                         |
|                                                                                                                                                           | 5WA        | PQ               | N                 | Reference / Order Number                                             |
|                                                                                                                                                           | Top Global | Buy              | 4.000             | • Entry ID                                                           |
|                                                                                                                                                           | 519        | PQ               | N                 |                                                                      |