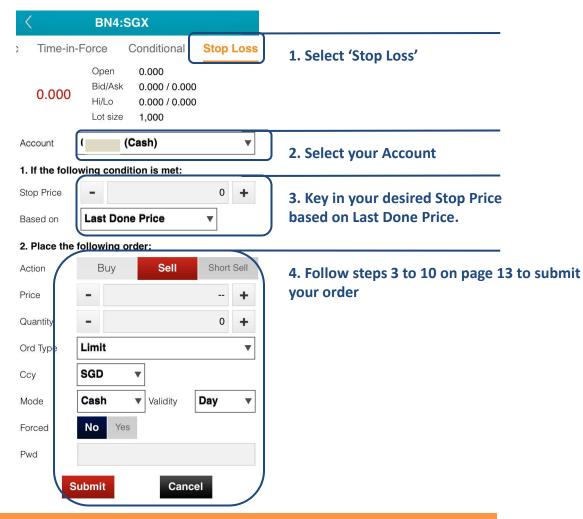

## Place order: Stop loss

Stop Loss order page allows you to set the Stop Price based on the Last Done Price.

Read the Advance Orders FAQ here for more information on placing Advanced Orders.