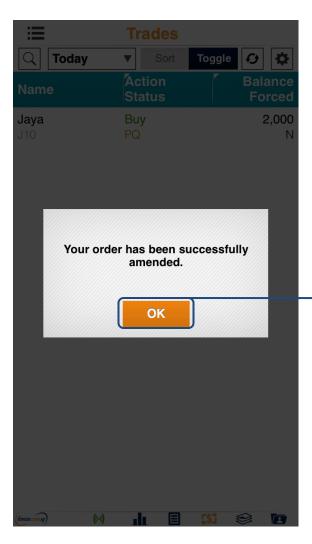

## Trades: Amend order

When your amendment is successful, the following message appears.

Tap OK to return to the Trade Screen to confirm updated status.