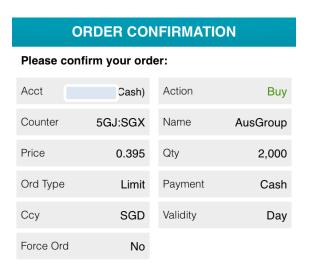

## Place order

Upon tapping on Submit, you will receive the following confirmation screen for order verification.

To complete submission of order to the system, tap Submit to confirm order.

### Place order

After submitting your confirmed order, you will be shown the Order Result Screen where your order is being submitted to the Exchange.

When your order is successful, the following message appears