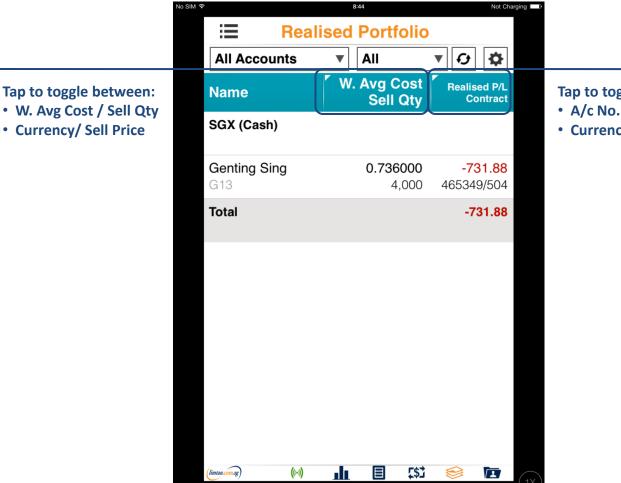

## Portfolio: Realised portfolio

In this page, only trades that have closed are shown.

Tap to toggle between:

- A/c No. / Date
- Currency / Sell Price