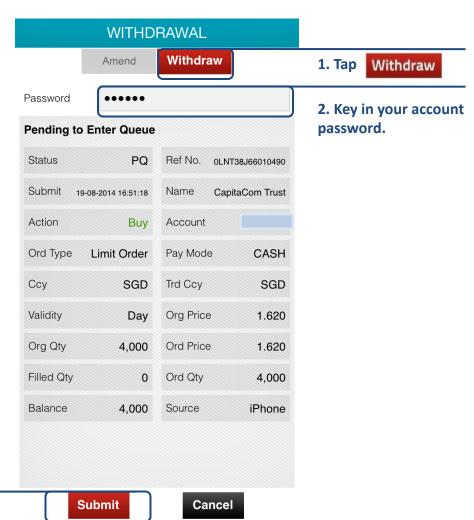

## Trades: Withdraw order

Upon tapping Withdraw, the Withdraw Order screen will appear. Key in your account password to confirm withdrawal.

3. Tap Submit to proceed.

## Trades: Withdraw order

Check your order withdrawal is correct and tap submit to confirm the withdrawal.

| ORDER CONFIRMATION                      |       |         |         |  |  |  |
|-----------------------------------------|-------|---------|---------|--|--|--|
| Please confirm the following withdrawal |       |         |         |  |  |  |
| Action                                  | Sell  | Counter | 5GJ:SGX |  |  |  |
| Price                                   | 0.395 | Qty     | 1,000   |  |  |  |
| Payment                                 | Cash  | Ссу     | SGD     |  |  |  |

Tap Submit after checking that all details of your order are correct.