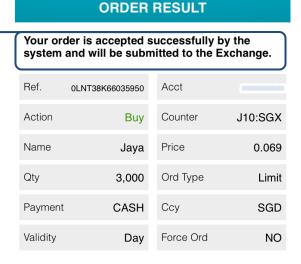

### Place order

After submitting your confirmed order, you will be shown the Order Result Screen where your order is being submitted to the Exchange.

When your order is successful, the following message appears

#### Important Note:

Upon placing your order, check Order Book for updated status and to ensure the order has been successfully placed to the relevant exchange.