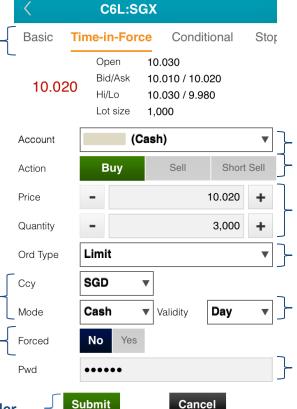

#### Place order: Time-In-Force

Time-In-Force, Conditional and Stop Loss order pages allow you to select the Validity of the order – DAY, FAK, FOK, GTD, GTM. The main difference between Time-in-Force vs Conditional and Stop Loss is that there is no Order Triggering Condition (ie. Price, Session & Stop Price)

1. Select 'Time-in-Force'

8. Select 'Yes' to place order and submit a price at a stipulated bid size level\*

traded in foreign currency

10. Tap Submit button to submit order.

- 2. Select your Account
- 3. Select type of Action
- 4. Key Price and Quantity
- 5. Select Order Type: Limit, Market, Market to Limit
- 7. Select Validity of Order: Day, FAK, FOK, GTD, GTM
- 9. Insert your online trading account password