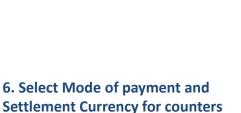

#### Place order: Basic

For placing Basic Order: Basic page, limit orders can be placed. Select your Account, Action, insert Price, Quantity, Settlement Ccy and Mode. Key in your password and tap submit.

Please note that the Price data on Place Order screen is shown as a snapshot of price.

5GJ:SGX 'Basic' is the default selected **Basic** Time-in-Force Conditional Stor page. Open 0.395 Bid/Ask 0.395 / 0.400 0.395 Hi/Lo 0.400 / 0.395 Lot size 1,000 1. Select your Account (Cash) Account 2. Select type of Action Sell Short Sell Action Price 0.395 + 3. Key Price and Quantity 1,000 Quantity Limit Ord Type 4. Select Mode of payment and **Settlement Currency for counters** SGD Ссу traded in foreign currency Cash Mode 5. Select 'Yes' to place order No Yes Forced and submit a price at a Pwd stipulated bid size level\* Submit Cancel 7. Tap Submit button to 6. Key in your online trading account submit order. password