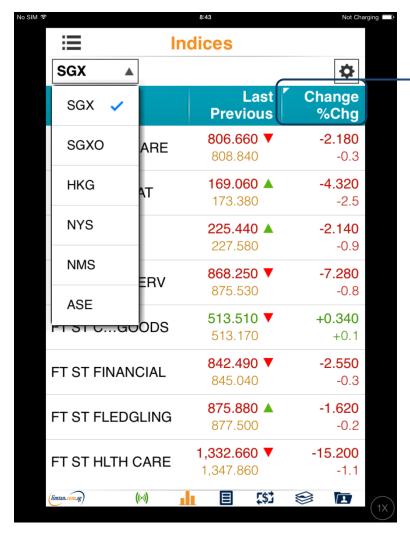

### Market: Indices

At Market Indices Screen, you will be able to view various market indices.

Tap to toggle between:

- Day High / Day Low
- Change / % Change