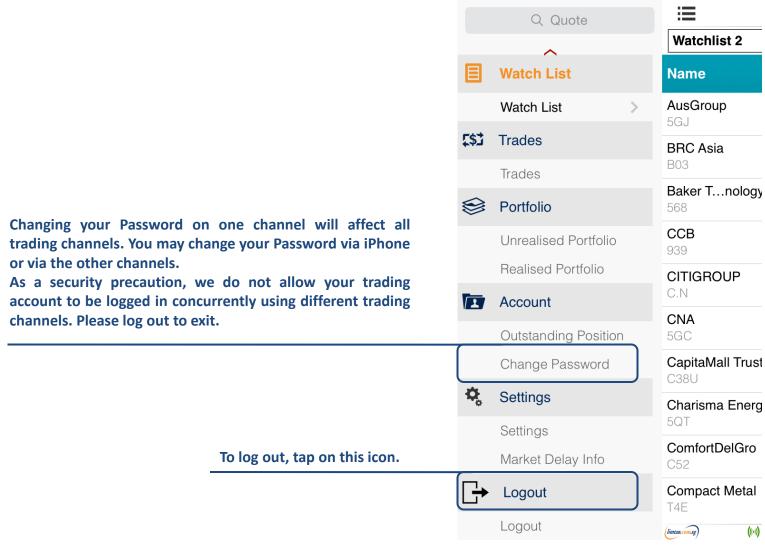

ncy / Sell Price





# Portfolio: Important Note

Please ensure you check your holdings in your CDP, CPF, and SRS Investment Account statements before selling.

The portfolio does not necessarily mirror the holdings in your CDP, CFD and SRS Investment Accounts.

Shareholdings in the Portfolio will not be adjusted for Corporate actions. You will need to adjust for Corporate action manually.

Buy contracts will be automatically nett off against sell contracts of the same counter on a FIFO (first-in-first-out) basis. Nett off positions can be viewed under Realized P/L.





## Account page

The account page will show your various accounts and position.



Tap to toggle among:

- Net Amount / Mode
- Settlement Currency / Quantity
- Price / Indicative Fx









## Change Password / Log out







# Need more help?...

If you have any questions about using the iPhone App, visit the Frequently Asked Questions page, call Helpdesk: 6799 8188 or email online@limtan.com.sg