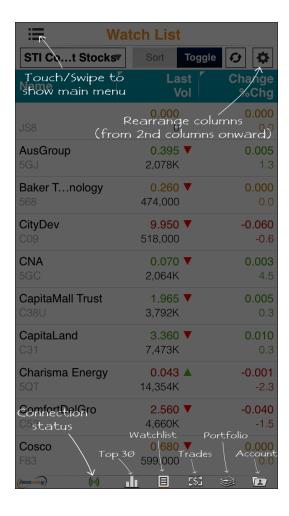

#### Market: Watchlist

Edit, create and view up to 5 watchlists at the Watchlist screen. Watchlists are synchronised across all internet trading channels.

Tap to toggle among:

- Buy / Sell Volume
- Remarks / Indicator
- Real time / Delayed prices
- Change / % Change