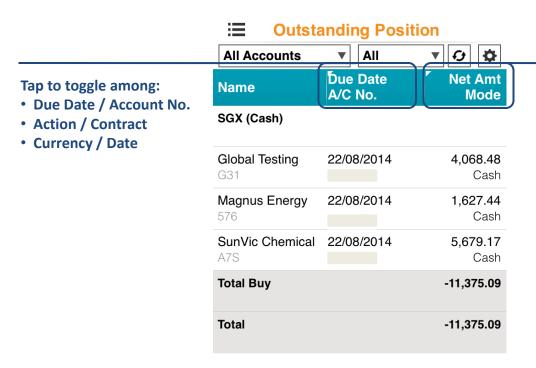

## Account page

The account page will show your various accounts and position.

Tap to toggle among:

- Net Amount / Mode
- Settlement Currency / Quantity
- Price / Indicative Fx