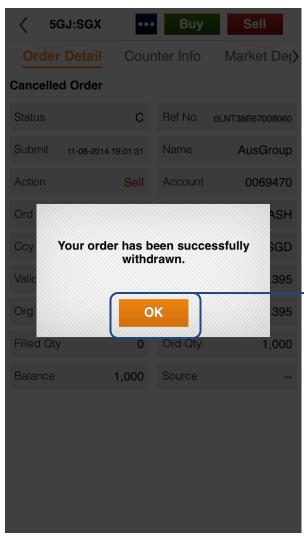

## Trades: Withdraw order

Check your order withdrawal is correct and tap submit to confirm the withdrawal.

| ORDER CONFIRMATION                      |       |         |         |  |  |  |
|-----------------------------------------|-------|---------|---------|--|--|--|
| Please confirm the following withdrawal |       |         |         |  |  |  |
| Action                                  | Sell  | Counter | 5GJ:SGX |  |  |  |
| Price                                   | 0.395 | Qty     | 1,000   |  |  |  |
| Payment                                 | Cash  | Ссу     | SGD     |  |  |  |

## Trades: Withdraw order

The following message will appear when your withdrawal is successful.

Tap OK to return to the Trade Screen to confirm updated status.