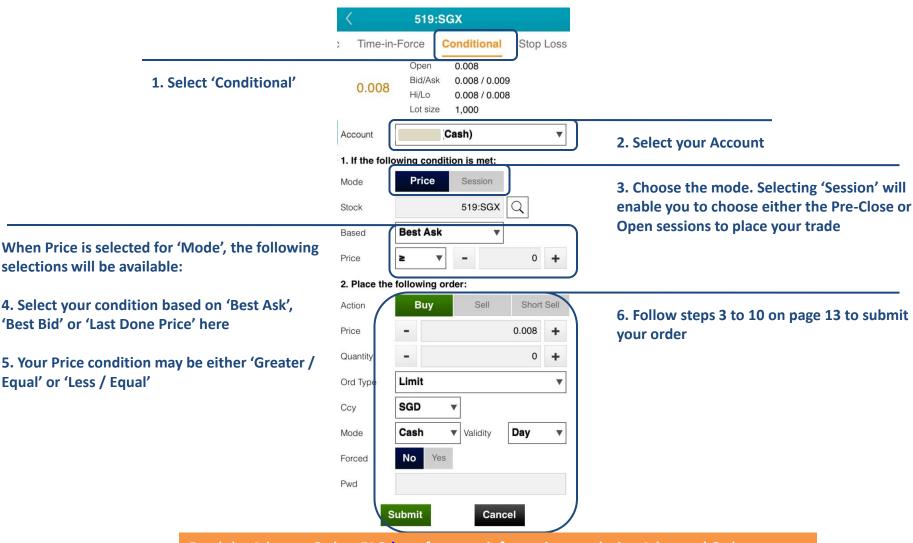

#### Place order: Conditional

At this page, order is placed upon Order Triggering Conditions: Price & Session.