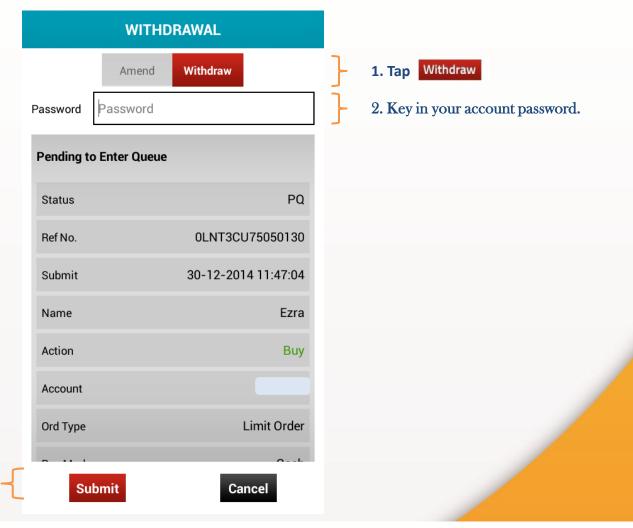

#### Trades: Withdraw order

Upon tapping Withdraw, the Withdraw Order screen will appear. Key in your account password to confirm withdrawal.

3. Tap Submit to proceed.

#### Trades: Withdraw order

Check your order withdrawal is correct and tap Confirm to confirm the withdrawal.