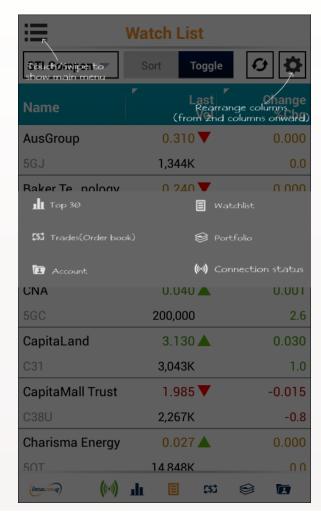

# Getting started: In-app help

Upon first login, you will see an in-app assistance page. The drawings indicate what each symbol, field or logo does. Touch anywhere on the screen to exit.

# Getting started: Recognising the tabs