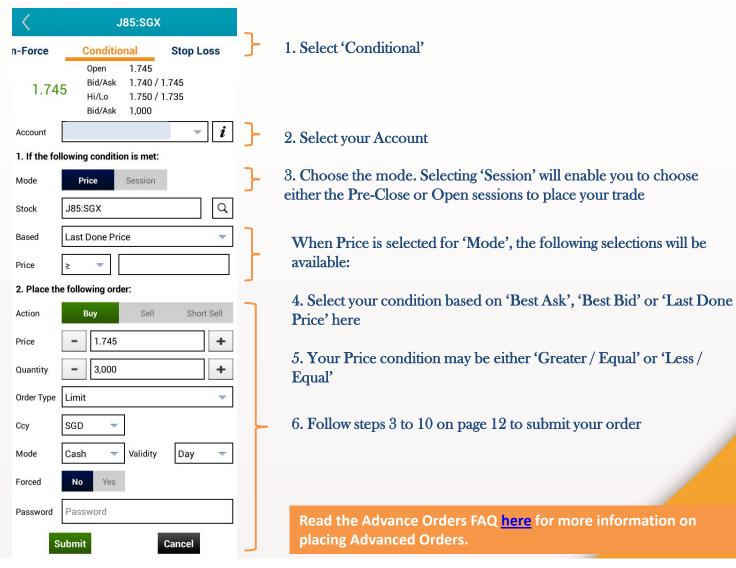

#### Place order: Conditional

At this page, order is placed upon Order Triggering Conditions: Price & Session.

Read the Advance Orders FAQ <u>here</u> for more information on placing Advanced Orders.