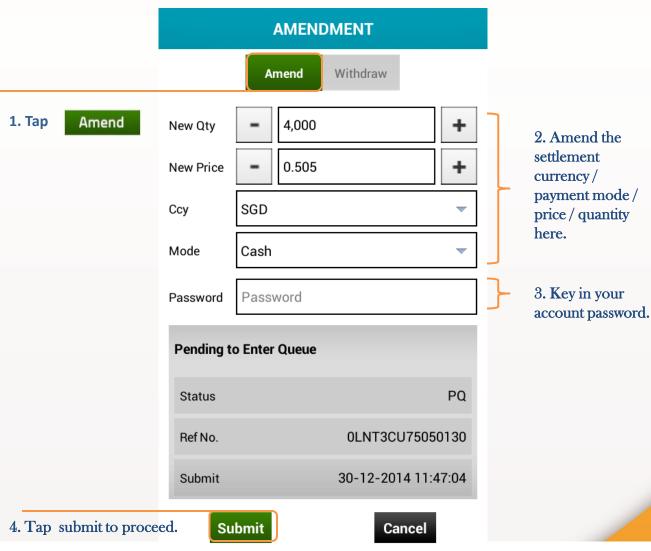

#### Trades: Amend order

The Order Amend screen appears when you tap on Amend.

#### Trades: Amend order

Check your amended order is correct and tap Submit to confirm the amendment.