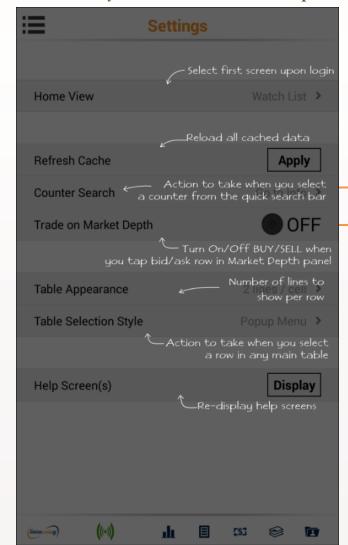

# Getting started: Settings

To re-display the help screen, go to Settings.

You can set the first screen that you would like to see upon login and other settings here.

Actions available:

- Go to Buy/Sell
- Go to counter info