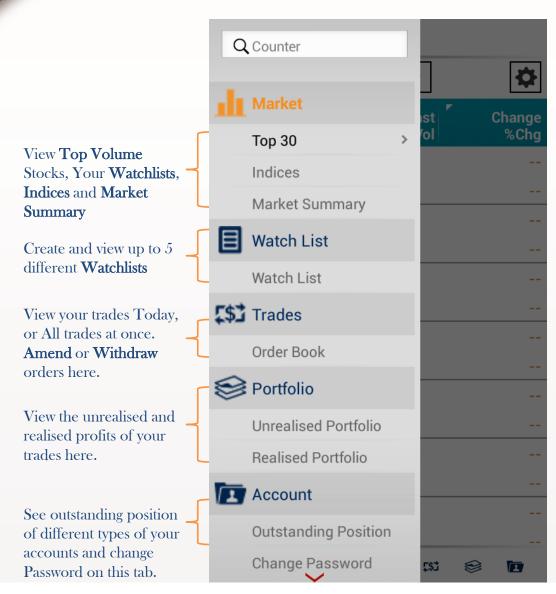

# Market: Top 30

The Top 30 screen shows the top stocks of various categories. Tap and hold on individual stocks to view the Market Depth, Time & Sales, Trade Summary and Chart.

#### Market: Watchlist

Edit, create and view up to 5 watchlists at the Watchlist screen. Watchlists are synchronised across all Online trading channels.