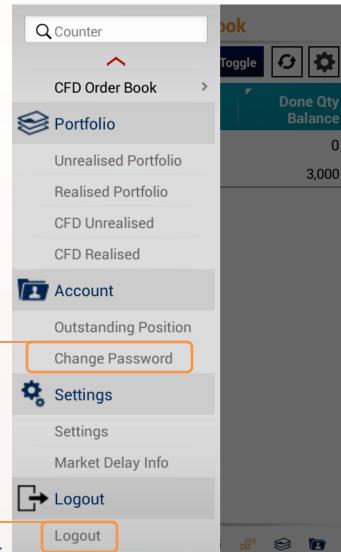

# Change Password/ Log out

Changing your Password on one channel will affect all trading channels. You may change your Password via iPhone or via the other channels.

As a security precaution, we do not allow your trading account to be logged in concurrently using different trading channels. Please log out to exit.