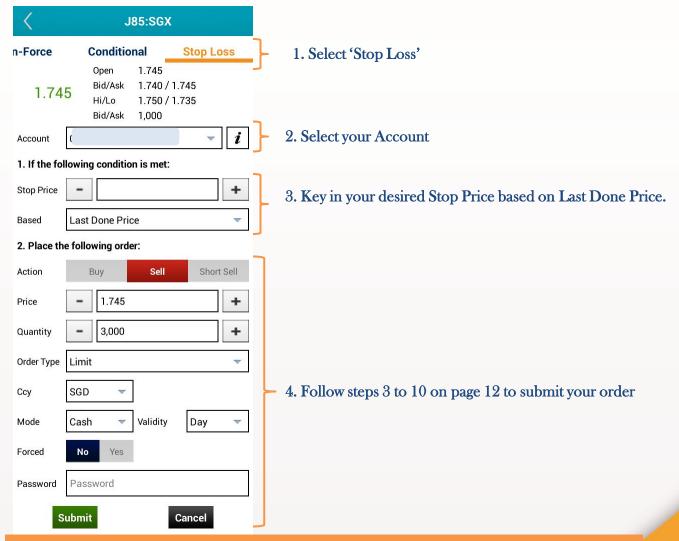

# Place order: Stop loss

Stop Loss order page allows you to set the Stop Price based on the Last Done Price.

Read the Advance Orders FAQ here for more information on placing Advanced Orders.

Read the Advance Orders FAQ <u>here</u> for more information on placing Advanced Orders.