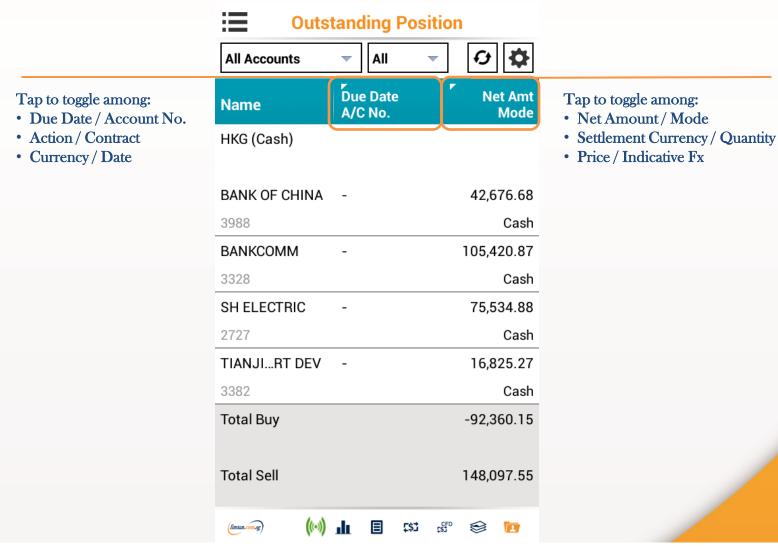

### Trades: Order book

Select order book or CFD order book to view orders for 'Today' or 'Up to 3 days ago'.