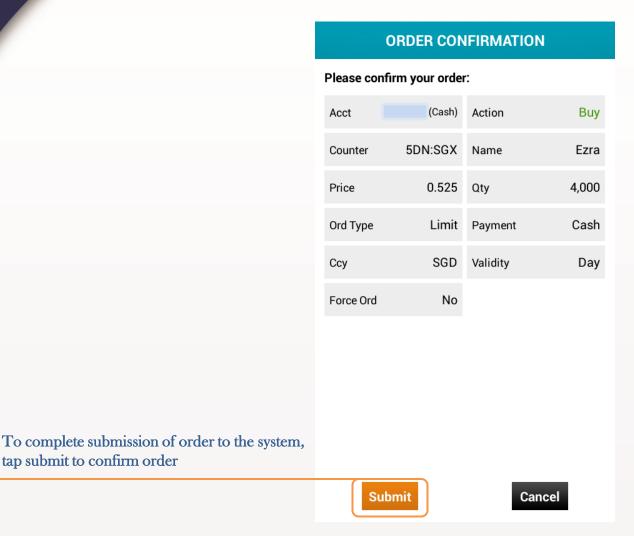

#### Place order

Upon tapping on Submit, you will receive the following confirmation screen for order verification.

tap submit to confirm order