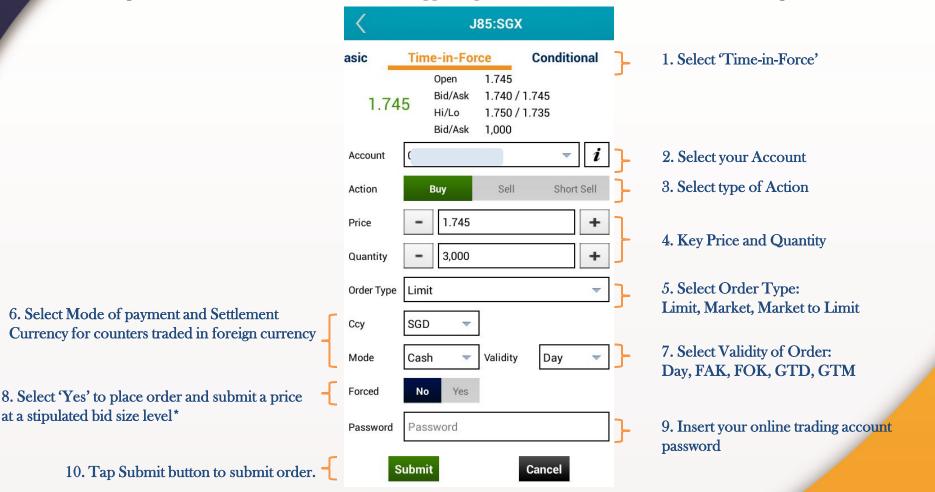

### Place order: Time-In-Force

Time-In-Force, Conditional and Stop Loss order pages allow you to select the Validity of the order – DAY, FAK, FOK, GTD, GTM. The main difference between Time-in-Force vs Conditional and Stop Loss is that there is no Order Triggering Condition (ie. Price, Session & Stop Price)

Read the Advance Orders FAQ <u>here</u> for more information on placing Advanced Orders.