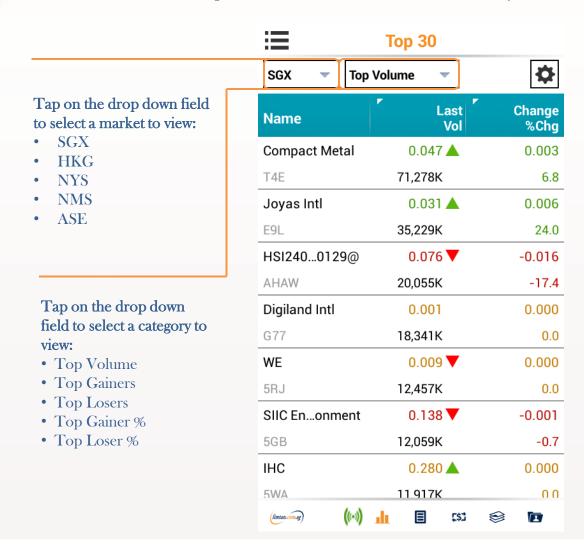

# Market: Top 30

The Top 30 screen shows the top stocks of various categories. Tap and hold on individual stocks to view the Market Depth, Time & Sales, Trade Summary and Chart.