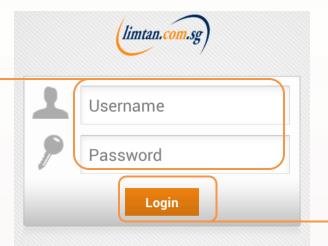

# Login to LimTan Android App

#### 1)Enter our login details.

The Username and Password are the same as that for your Online Trading Account. For security purpose, you will only be able to access one channel at any given time.

2) Tap 'Login' to confirm.