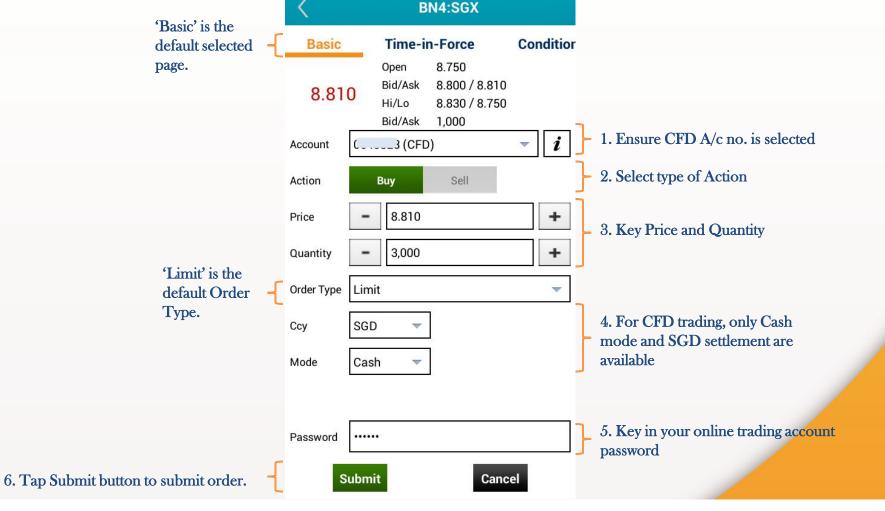

#### Place order: CFD Basic

For placing CFD Basic Order: Basic page, limit orders can be placed. Select your Account, Action, insert Price, Quantity, Settlement Ccy and Mode. Key in your password and touch submit.

Please note that the Price data on Place Order screen is shown as a snapshot of price.