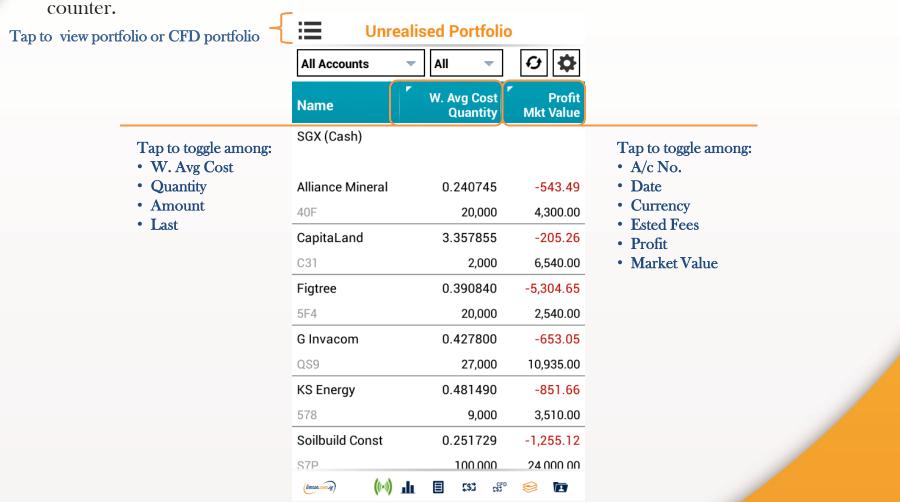

#### Portfolio

In the page, you can see your trades from all accounts summarised by counters. Trades made from other online channels can also be viewed here. Selecting a counter will show all the trades for that

# Portfolio: Important Note

Please ensure you check your holdings in your CDP, CPF, and SRS Investment Account statements before selling.

The portfolio does not necessarily mirror the holdings in your CDP, CFD and SRS Investment Accounts.

Shareholdings in the Portfolio will not be adjusted for Corporate actions. You will need to adjust for Corporate action manually.

Buy contracts will be automatically nett off against sell contracts of the same counter on a FIFO (first-in-first-out) basis. Nett off positions can be viewed under Realized P/L.