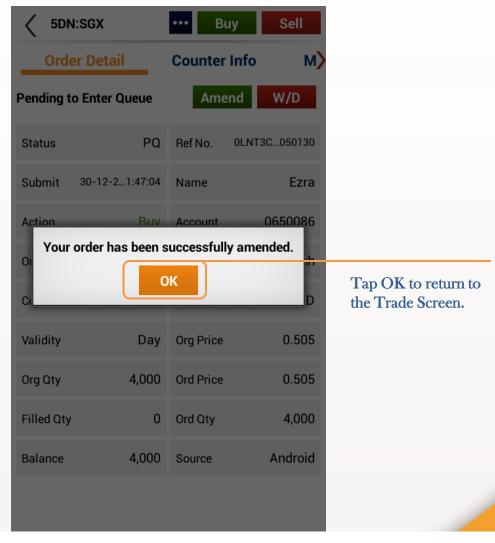

#### Trades: Amend order

When your amendment is successful, the following message appears.