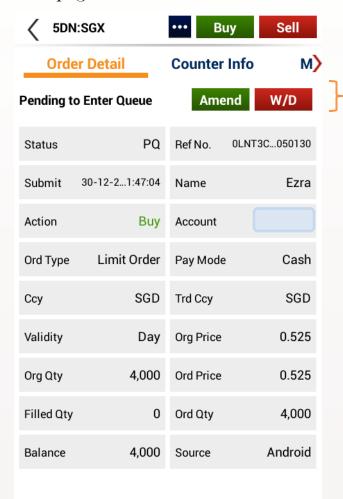

# Order book: Order details, amend and withdraw orders

When you tap on a trade all information of the trade will appear. You can also amend or withdraw your trade on this page.

Select Amend or Withdraw if you wish to do so for the trade.

#### **Important Note:**

For Advance Orders, amendment of orders may result in loss of order queue. Please click here for more information.

Amend option is not available for CFD orders.
Only outstanding quantity can be withdrawn.