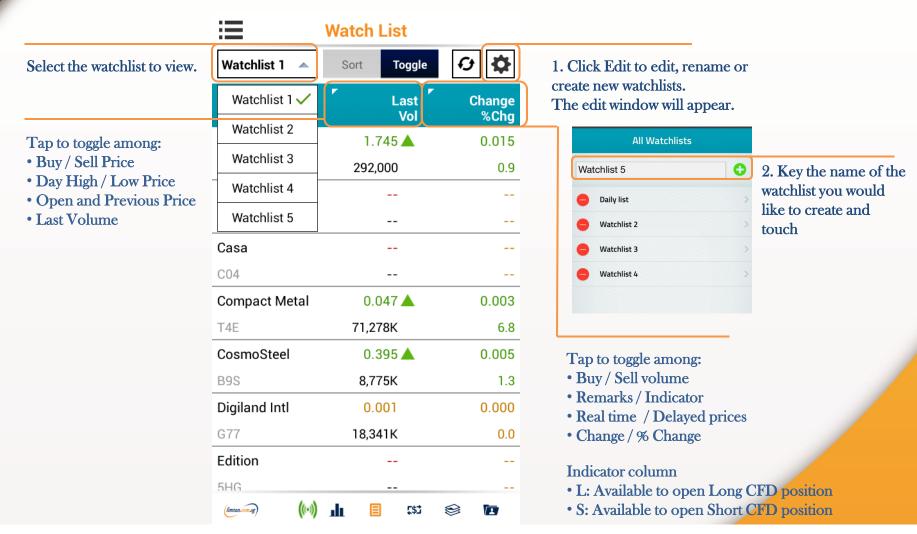

#### Market: Watchlist

Edit, create and view up to 5 watchlists at the Watchlist screen. Watchlists are synchronised across all Online trading channels.