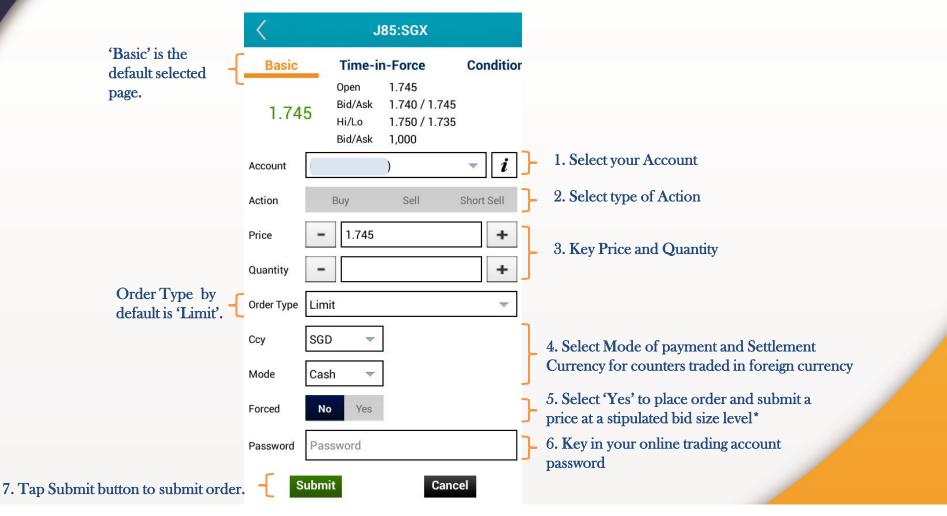

#### Place order: Basic

For placing Basic Order: Basic page, limit orders can be placed. Select your Account, Action, insert Price, Quantity, Settlement Ccy and Mode. Key in your password and touch submit.

Please note that the Price data on Place Order screen is shown as a snapshot of price.