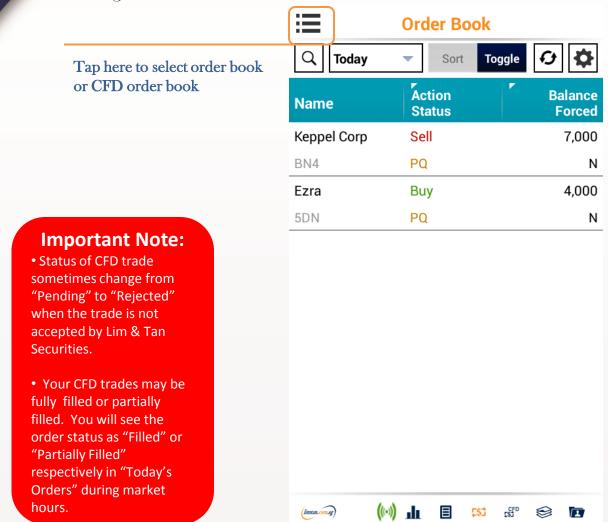

### Trades: Order book

Select order book or CFD order book to view orders for 'Today' or 'Up to 3 days ago'.

# Order book: Order details, amend and withdraw orders

When you tap on a trade all information of the trade will appear. You can also amend or withdraw your trade on this page.

Select Amend or Withdraw if you wish to do so for the trade.

#### **Important Note:**

For Advance Orders, amendment of orders may result in loss of order queue. Please click here for more information.

Amend option is not available for CFD orders.
Only outstanding quantity can be withdrawn.