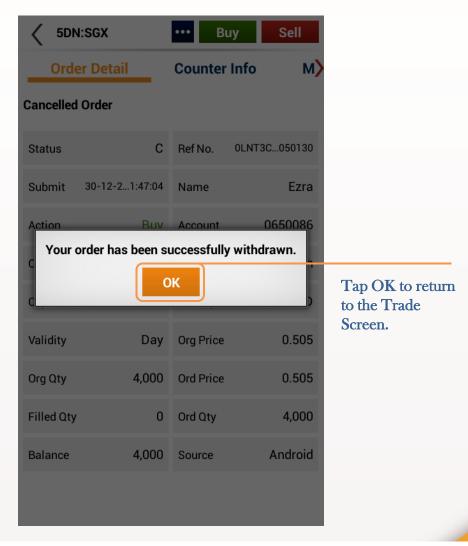

#### Trades: Withdraw order

Check your order withdrawal is correct and tap Confirm to confirm the withdrawal.